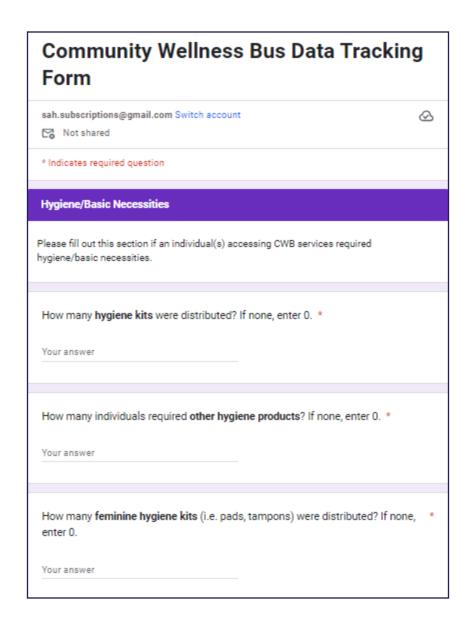

## PAGE 3 CONTINUED

| How many women's socks were distributed? If none, enter 0. *     |            |
|------------------------------------------------------------------|------------|
| Your answer                                                      |            |
|                                                                  |            |
| How many women's underwear were distributed? If none, enter 0. * |            |
| Your answer                                                      |            |
|                                                                  |            |
|                                                                  |            |
| How many men's socks were distributed? If none, enter 0. *       |            |
| Your answer                                                      |            |
|                                                                  |            |
|                                                                  |            |
| How many men's underwear were distributed? If none, enter 0. *   |            |
| Your answer                                                      |            |
|                                                                  |            |
|                                                                  |            |
| Back                                                             | Clear form |