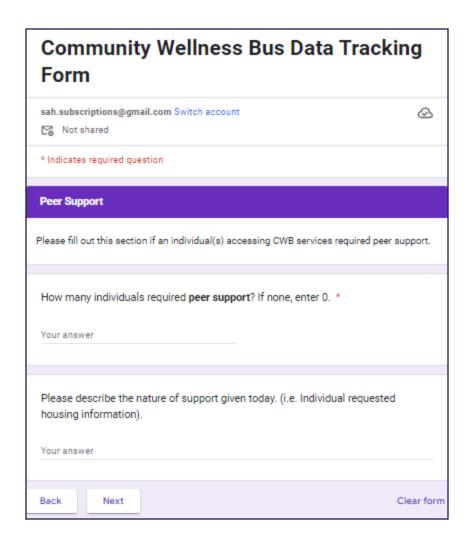

# COMMUNITY WELLNESS BUS DATA TRACKING

GOOGLE FORM TEMPLATE





#### PAGE 1

















## PAGE 3 CONTINUED

| How many women's socks were distributed? If none, enter 0. *     |            |
|------------------------------------------------------------------|------------|
| Your answer                                                      |            |
|                                                                  |            |
| How many women's underwear were distributed? If none, enter 0. * |            |
| Your answer                                                      |            |
|                                                                  |            |
|                                                                  |            |
| How many men's socks were distributed? If none, enter 0. *       |            |
| Your answer