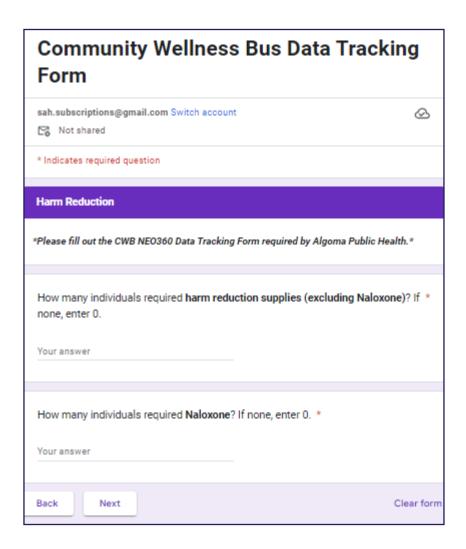

## **Community Wellness Bus Data Tracking Form** sah.subscriptions@gmail.com Switch account $\otimes$ Not shared \* Indicates required question Referrals How many individuals required a referral(s) (i.e. primary care, SAH ED, John Howard, etc.)? If none, enter 0. Your answer How many referrals were made to primary care (i.e. Dr. McLean, IDA, etc.)? If none, enter 0. Your answer How many referrals were made to the emergency department at SAH? If none, enter 0. Your answer

## PAGE 6 CONTINUED

| How many referrals were made to the <b>John Howard Society?</b> If none, enter 0. *                                                                  |  |
|------------------------------------------------------------------------------------------------------------------------------------------------------|--|
| Your answer                                                                                                                                          |  |
|                                                                                                                                                      |  |
| How many referrals were made to Withdrawal Management? If none, enter 0. *                                                                           |  |
| Your answer                                                                                                                                          |  |
|                                                                                                                                                      |  |
|                                                                                                                                                      |  |
| How many referrals were made to <b>other community supports?</b> If none, enter 0. If referrals were made, please identify the service/organization. |  |
| Your answer                                                                                                                                          |  |
|                                                                                                                                                      |  |
| Back Submit Clear form                                                                                                                               |  |