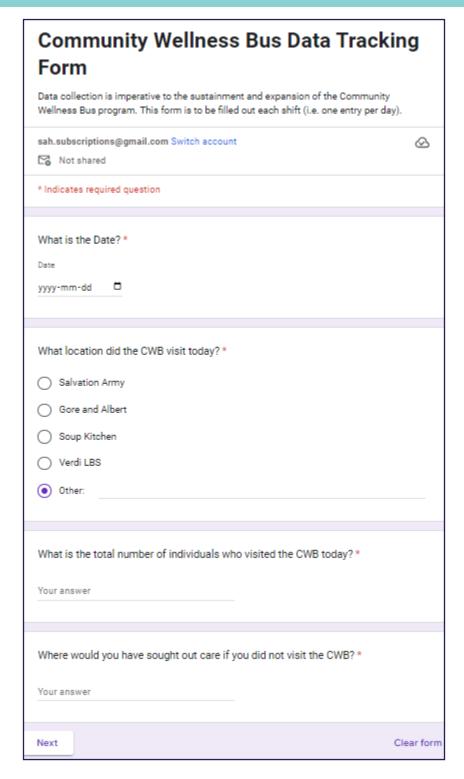

# COMMUNITY WELLNESS BUS DATA TRACKING

GOOGLE FORM TEMPLATE





#### PAGE 1

















## PAGE 3 CONTINUED

| How many women's socks were distributed? If none, enter 0. *     |            |
|------------------------------------------------------------------|------------|
| Your answer                                                      |            |
|                                                                  |            |
| How many women's underwear were distributed? If none, enter 0. * |            |
| Your answer                                                      |            |
|                                                                  |            |
|                                                                  |            |
| How many men's socks were distributed? If none, enter 0. *       |            |
| Your answer